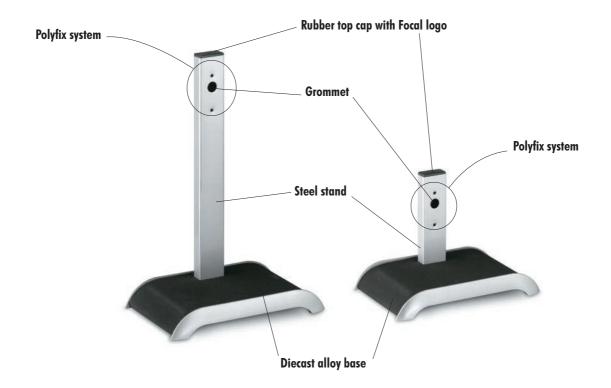

## Bop stand

## **Features**

- Aesthetic stand dedicated for Sib XL
- Concealed cable pass with grommet
- Versatile Polyfix system for horizontal or vertical mounting
- Heavy base for stability
- Packaging (per 3 units): 2 long stand for vertical mounting, 1 short stand for horizontal mounting (center speaker)
- Packaging (per 1 unit): short and lond stand supplied