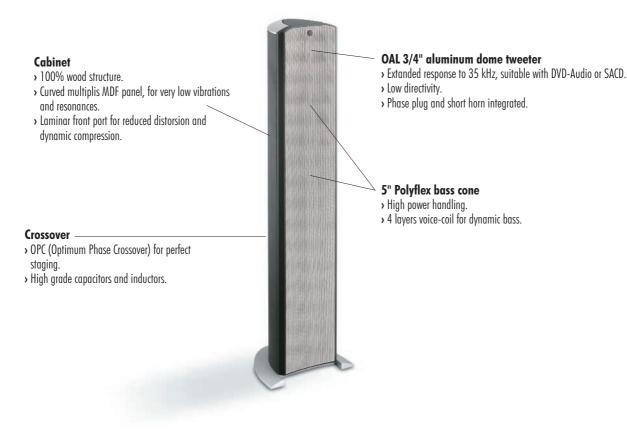

## **Features**

- Ultra compact floorstanding speaker
- The Focal sound, with advanced technologies
- Advanced technology in traditional cabinet
- Excellent value for money
- Magnetically shielded
- Very high sound pressure level